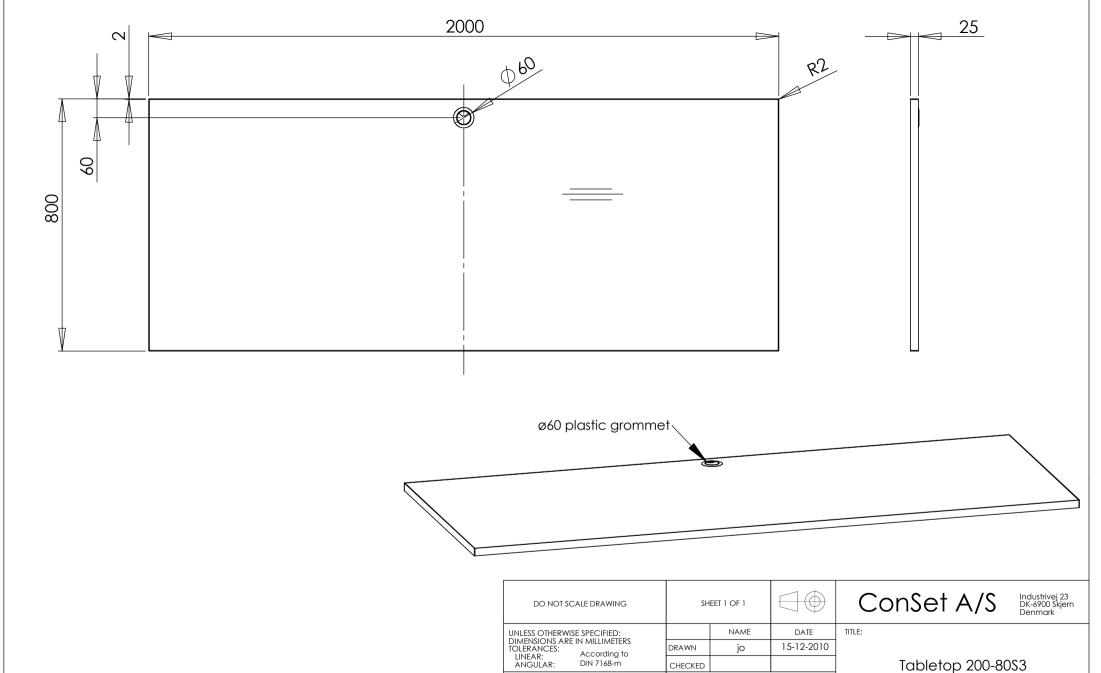

- core of chipboard, density > 620kg/m3
  double sided melamine surface
  ABS or PVC edgeband, 2mm
  packing in inner and outer carton

|                                                                                             |            |        | · · ·      |        | Denin             | ICIK     |
|---------------------------------------------------------------------------------------------|------------|--------|------------|--------|-------------------|----------|
| UNLESS OTHERWISE SPECIFIED: DIMENSIONS ARE IN MILLIMETERS TOLERANCES: I INFAR: According to |            | NAME   | DATE       | TITLE: |                   |          |
|                                                                                             | DRAWN      | jo     | 15-12-2010 |        | Tabletop 200-80S3 |          |
| ANGULAR: DIN 7168-m                                                                         | CHECKED    |        |            |        |                   |          |
|                                                                                             | Processes: |        |            |        |                   |          |
| PROPRIETARY AND CONFIDENTIAL                                                                |            |        |            |        |                   |          |
| THE INFORMATION CONTAINED IN THIS                                                           | 5          |        |            |        |                   |          |
| DRAWING IS THE SOLE PROPERTY OF                                                             |            | WEIGHT |            |        | 132450            | REVISION |
| CONSET A/S. ANY REPRODUCTION IN                                                             |            |        |            |        |                   |          |
| OR AS A WHOLE WITHOUT THE WRITTEN PERMISSION OF CONSET A/S IS PROHIE                        | WEIGHT     |        |            |        | 132430            |          |