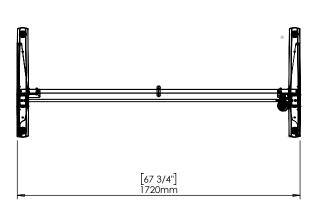

| DO NOT SCALE DRAWING<br>SHEET 1 OF 2                                                                   | ConSet   |      |              | ConSet A | /S DK-690 | 00 Skjern<br>iset.com |
|--------------------------------------------------------------------------------------------------------|----------|------|--------------|----------|-----------|-----------------------|
| UNLESS OTHERWISE SPECIFIED: DIMENSIONS ARE IN MILLIMETERS TOLERANCES: LINEAR: ANGULAR: DIN 7168-m      |          | NAME | DATE         | TITLE:   |           |                       |
|                                                                                                        | DRAWN    | jo   | 29.01.2019   |          |           |                       |
|                                                                                                        | WEIGHT   |      | 501-43 XX172 |          |           |                       |
| PROPRIETARY AND CONFIDENTIAL                                                                           |          |      |              |          |           |                       |
| THE INFORMATION CONTAINED IN THIS DRAWING IS THE SOLE PROPERTY OF CONSET A/S. ANY REPRODUCTION IN PART | υ Ψ      |      |              | DWG NO.  | ^         | REVISION              |
| OR AS A WHOLE WITHOUT THE WRITTEN PERMISSION OF CONSET A/S IS PROHIBITED.                              | Remarks: |      |              | 148890 0 |           |                       |