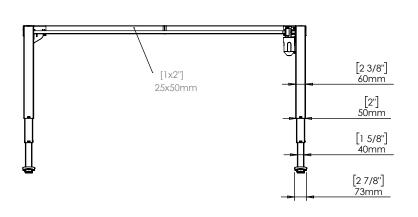

| DO NOT SCALE DRAWING<br>SHEET 1 OF 2                                                                   | ConSet   |      |              | ConSet A | /S DK-690 | 00 Skjern<br>iset.com |
|--------------------------------------------------------------------------------------------------------|----------|------|--------------|----------|-----------|-----------------------|
| UNLESS OTHERWISE SPECIFIED: DIMENSIONS ARE IN MILLIMETERS TOLERANCES: LINEAR: ANGULAR: DIN 7168-m      |          | NAME | DATE         | TITLE:   |           |                       |
|                                                                                                        | DRAWN    | jo   | 29.01.2019   |          |           |                       |
|                                                                                                        | WEIGHT   |      | 501-43 XX172 |          |           |                       |
| PROPRIETARY AND CONFIDENTIAL                                                                           |          |      |              |          |           |                       |
| THE INFORMATION CONTAINED IN THIS DRAWING IS THE SOLE PROPERTY OF CONSET A/S. ANY REPRODUCTION IN PART | υ Ψ      |      |              | DWG NO.  | ^         | REVISION              |
| OR AS A WHOLE WITHOUT THE WRITTEN PERMISSION OF CONSET A/S IS PROHIBITED.                              | Remarks: |      |              | 148890 0 |           |                       |