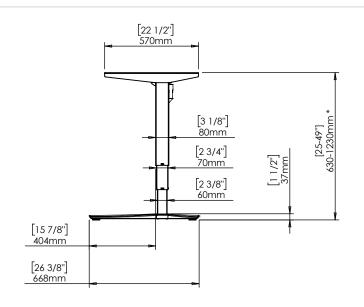

| DO NOT SCALE DRAWING<br>SHEET 1 OF 2                                                                   | ConSet   |      |              | ConSet A | /S DK-690 | 00 Skjern<br>iset.com |
|--------------------------------------------------------------------------------------------------------|----------|------|--------------|----------|-----------|-----------------------|
| UNLESS OTHERWISE SPECIFIED: DIMENSIONS ARE IN MILLIMETERS TOLERANCES: LINEAR: ANGULAR: DIN 7168-m      |          | NAME | DATE         | TITLE:   |           |                       |
|                                                                                                        | DRAWN    | jo   | 29.01.2019   |          |           |                       |
|