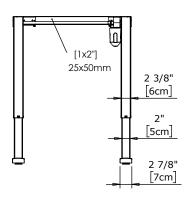

| DO NOT SCALE DRAWING<br>SHEET 1 OF 2                                                                           | ConSet   |      | nSet       |                  | DK-6900 Skjern<br>w.conset.com |
|----------------------------------------------------------------------------------------------------------------|----------|------|------------|------------------|--------------------------------|
| UNLESS OTHERWISE SPECIFIED:<br>DIMENSIONS ARE IN MILLIMETERS<br>TOLERANCES: According to<br>LINEAR: DIN 7168-m |          | NAME | DATE       | TITLE:           |                                |
|                                                                                                                | DRAWN    | јо   | 29.01.2019 |                  |                                |
|                                                                                                                | WEIGHT   |      |            | 501-33 XX072     |                                |
| PROPRIETARY AND CONFIDENTIAL<br>THE INFORMATION CONTAINED IN THIS<br>DRAWING IS THE SOLE PROPERTY OF           | Remarks: |      |            | DWG NO. REVISION |                                |
| CONSET A/S. ANY REPRODUCTION IN PART<br>OR AS A WHOLE WITHOUT THE WRITTEN                                      |          |      |            | 149080           |                                |