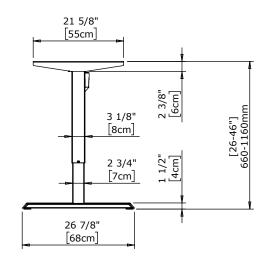

| DO NOT SCALE DRAWING<br>SHEET 1 OF 2                                                                           | ConSet   |      | nSet       |                  | DK-6900 Skjern<br>w.conset.com |
|----------------------------------------------------------------------------------------------------------------|----------|------|------------|------------------|--------------------------------|
| UNLESS OTHERWISE SPECIFIED:<br>DIMENSIONS ARE IN MILLIMETERS<br>TOLERANCES: According to<br>LINEAR: DIN 7168-m |          | NAME | DATE       | TITLE:           |                                |
|                                                                                                                | DRAWN    | јо   | 29.01.2019 |                  |                                |
|                                                                                                                | WEIGHT   |      |            | 501-33 XX072     |                                |
| PROPRIETARY AND CONFIDENTIAL<br>THE INFORMATION CONTAINED IN THIS<br>DRAWING IS THE SOLE PROPERTY OF           | Remarks: |      |            | DWG NO. REVISION |                                |
| CONSET A/S. ANY REPRODUCTION IN PART<br>OR AS A WHOLE WITHOUT THE WRITTEN                                      |          |      |            | 149080           |                                |