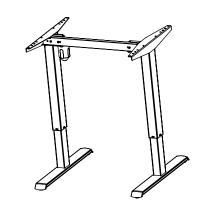

| DO NOT SCALE DRAWING<br>SHEET 1 OF 2                                                                           | ConSet   |      | nSet       |                  | DK-6900 Skjern<br>w.conset.com |
|----------------------------------------------------------------------------------------------------------------|----------|------|------------|------------------|--------------------------------|
| UNLESS OTHERWISE SPECIFIED:<br>DIMENSIONS ARE IN MILLIMETERS<br>TOLERANCES: According to<br>LINEAR: DIN 7168-m |          | NAME | DATE       | TITLE:           |                                |
|                                                                                                                | DRAWN    | јо   | 29.01.2019 |                  |                                |
|                                                                                                                | WEIGHT   |      |            | 501-33 XX072     |                                |
| PROPRIETARY AND CONFIDENTIAL<br>THE INFORMATION CONTAINED IN THIS<br>DRAWING IS THE SOLE PROPERTY OF           | Remarks: |      |            | DWG NO. REVISION |                                |
| CONSET A/S. ANY REPRODUCTION IN PART<br>OR AS A WHOLE WITHOUT THE WRITTEN                                      |          |      |            | 149080           |                                |

\* desk frame stroke