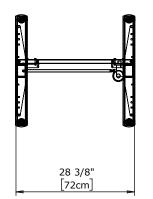

| DO NOT SCALE DRAWING<br>SHEET 1 OF 2                                                                           | ConSet   |      | nSet       |                  | DK-6900 Skjern<br>w.conset.com |
|----------------------------------------------------------------------------------------------------------------|----------|------|------------|------------------|--------------------------------|
| UNLESS OTHERWISE SPECIFIED:<br>DIMENSIONS ARE IN MILLIMETERS<br>TOLERANCES: According to<br>LINEAR: DIN 7168-m |          | NAME | DATE       | TITLE:           |                                |
|                                                                                                                | DRAWN    | јо   | 29.01.2019 |                  |                                |
|                                                                                                                | WEIGHT   |      |            | 501-33 XX072     |                                |
| PROPRIETARY AND CONFIDENTIAL<br>THE INFORMATION CONTAINED IN THIS<br>DRAWING IS THE SOLE PROPERTY OF           | Remarks: |      |            | DWG NO. REVISION |                                |
| CONSET A/S. ANY REPRODUCTION IN PART<br>OR AS A WHOLE WITHOUT THE WRITTEN                                      |          |      |            | 149080           |                                |