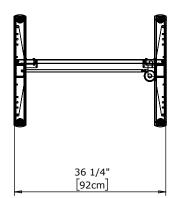

| DO NOT SCALE DRAWING<br>SHEET 1 OF 2                                                                                                                    | ConSet   |              | <b>1Set</b> |              | DK-6900 Skjern<br>www.conset.com |  |
|---------------------------------------------------------------------------------------------------------------------------------------------------------|----------|--------------|-------------|--------------|----------------------------------|--|
| UNLESS OTHERWISE SPECIFIED:<br>DIMENSIONS ARE IN MILLIMETERS<br>TOLERANCES: According to<br>LINEAR: DIN 7168-m                                          |          | NAME         | DATE        | TITLE:       |                                  |  |
|