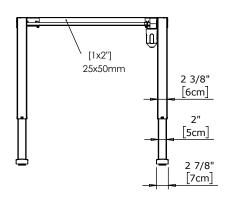

| DO NOT SCALE DRAWING<br>SHEET 1 OF 2                                                                                                                    | ConSet   |              | <b>1Set</b> |              | DK-6900 Skjern<br>www.conset.com |  |
|---------------------------------------------------------------------------------------------------------------------------------------------------------|----------|--------------|-------------|--------------|----------------------------------|--|
| UNLESS OTHERWISE SPECIFIED:<br>DIMENSIONS ARE IN MILLIMETERS<br>TOLERANCES: According to<br>LINEAR: DIN 7168-m                                          |          | NAME         | DATE        | TITLE:       |                                  |  |
|                                                                                                                                                         | DRAWN    | јо           | 29.01.2019  |              |                                  |  |
|                                                                                                                                                         | WEIGHT   | weight 501-3 |             | 501-33 XX092 | 33 XX092                         |  |
| PROPRIETARY AND CONFIDENTIAL<br>THE INFORMATION CONTAINED IN THIS                                                                                       | Remarks: |              |             |              |                                  |  |
| DRAWING IS THE SOLE PROPERTY OF<br>CONSET A/S. ANY REPRODUCTION IN PART<br>OR AS A WHOLE WITHOUT THE WRITTEN<br>PERMISSION OF CONSET A/S IS PROHIBITED. |          |              |             | DWG NO.      | REVISION                         |  |
|                                                                                                                                                         |          |              |             | 149080 0     |                                  |  |