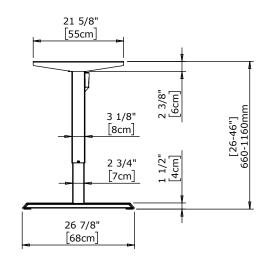

| DO NOT SCALE DRAWING<br>SHEET 1 OF 2                                                                                                                    | ConSet   |              | <b>1Set</b> |              | DK-6900 Skjern<br>www.conset.com |  |
|---------------------------------------------------------------------------------------------------------------------------------------------------------|----------|--------------|-------------|--------------|----------------------------------|--|
| UNLESS OTHERWISE SPECIFIED:<br>DIMENSIONS ARE IN MILLIMETERS<br>TOLERANCES: According to<br>LINEAR: DIN 7168-m                                          |          | NAME         | DATE        | TITLE:       |                                  |  |
|