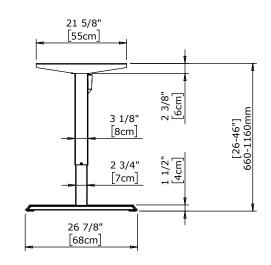

| DO NOT SCALE DRAWING<br>SHEET 1 OF 2                                                                                                         | ConSet            |      | nSet       | ConSet A/S       | DK-6900 Skjern<br>www.conset.com |  |
|----------------------------------------------------------------------------------------------------------------------------------------------|-------------------|------|------------|------------------|----------------------------------|--|
| UNLESS OTHERWISE SPECIFIED:<br>DIMENSIONS ARE IN MILLIMETERS<br>TOLERANCES: According to<br>LINEAR: DIN 7168-m                               |                   | NAME | DATE       | TITLE:           |                                  |  |
|