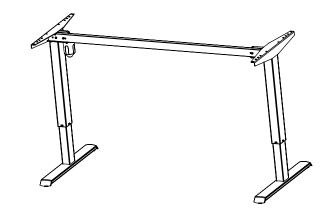

| DO NOT SCALE DRAWING<br>SHEET 1 OF 2                                                                                                         | ConSet            |      | nSet       | ConSet A/S       | DK-6900 Skjern<br>www.conset.com |  |
|----------------------------------------------------------------------------------------------------------------------------------------------|-------------------|------|------------|------------------|----------------------------------|--|
| UNLESS OTHERWISE SPECIFIED:<br>DIMENSIONS ARE IN MILLIMETERS<br>TOLERANCES: According to<br>LINEAR: DIN 7168-m                               |                   | NAME | DATE       | TITLE:           |                                  |  |
|