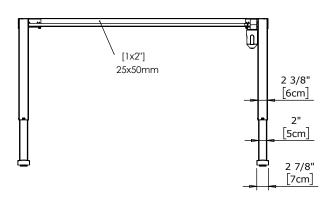

| DO NOT SCALE DRAWING<br>SHEET 1 OF 2                                                                                                         | ConSet            |      | nSet       | ConSet A/S       | DK-6900 Skjern<br>www.conset.com |  |
|----------------------------------------------------------------------------------------------------------------------------------------------|-------------------|------|------------|------------------|----------------------------------|--|
| UNLESS OTHERWISE SPECIFIED:<br>DIMENSIONS ARE IN MILLIMETERS<br>TOLERANCES: According to<br>LINEAR: DIN 7168-m                               |                   | NAME | DATE       | TITLE:           |                                  |  |
|