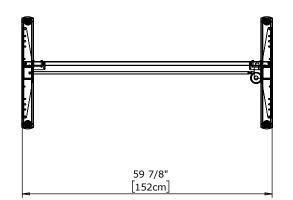

| DO NOT SCALE DRAWING<br>SHEET 1 OF 2                                                                                                         | ConSet            |      | nSet       | ConSet A/S       | DK-6900 Skjern<br>www.conset.com |  |
|----------------------------------------------------------------------------------------------------------------------------------------------|-------------------|------|------------|------------------|----------------------------------|--|
| UNLESS OTHERWISE SPECIFIED:<br>DIMENSIONS ARE IN MILLIMETERS<br>TOLERANCES: According to<br>LINEAR: DIN 7168-m                               |                   | NAME | DATE       | TITLE:           |                                  |  |
|