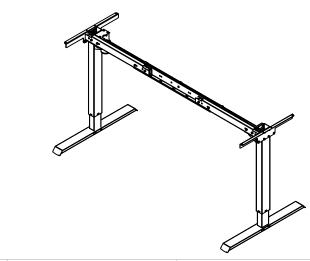

| DO NOT SCALE DRAWING<br>SHEET 1 OF 2                                                                                                           | ConSet   |      | n\$et      | ConSet A/S       | DK-6900 Skjern<br>www.conset.com |  |
|------------------------------------------------------------------------------------------------------------------------------------------------|----------|------|------------|------------------|----------------------------------|--|
| UNLESS OTHERWISE SPECIFIED: DIMENSIONS ARE IN MILLIMETERS TOLERANCES: According to LINEAR: DIN 7168-m                                          |          | NAME | DATE       | TITLE:           |                                  |  |
|                                                                                                                                                | DRAWN    | AL   | 25.10.2023 |                  |                                  |  |
|                                                                                                                                                | WEIGHT   |      |            | 501-20 XX112-152 |                                  |  |
| PROPRIETARY AND CONFIDENTIAL THE INFORMATION CONTAINED IN THIS                                                                                 |          |      | <b>5</b>   |                  |                                  |  |
| DRAWING IS THE SOLE PROPERTY OF CONSET A/S. ANY REPRODUCTION IN PART OR AS A WHOLE WITHOUT THE WRITTEN PERMISSION OF CONSET A/S IS PROHIBITED. |          |      |            | DWG NO. 160350   | REVISION                         |  |
|                                                                                                                                                | Remarks: |      |            | 160330           |                                  |  |