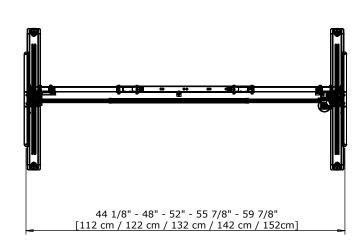

| DO NOT SCALE DRAWING<br>SHEET 1 OF 2                                                                                                           | ConSet   |      | n\$et      | ConSet A/S       | DK-6900 Skjern<br>www.conset.com |  |
|------------------------------------------------------------------------------------------------------------------------------------------------|----------|------|------------|------------------|----------------------------------|--|
| UNLESS OTHERWISE SPECIFIED: DIMENSIONS ARE IN MILLIMETERS TOLERANCES: According to LINEAR: DIN 7168-m                                          |          | NAME | DATE       | TITLE:           |                                  |  |
|                                                                                                                                                | DRAWN    | AL   | 25.10.2023 |                  |                                  |  |
|                                                                                                                                                | WEIGHT   |      |            | 501-20 XX112-152 |                                  |  |
| PROPRIETARY AND CONFIDENTIAL THE INFORMATION CONTAINED IN THIS                                                                                 |          |      | <b>5</b>   |                  |                                  |  |
| DRAWING IS THE SOLE PROPERTY OF CONSET A/S. ANY REPRODUCTION IN PART OR AS A WHOLE WITHOUT THE WRITTEN PERMISSION OF CONSET A/S IS PROHIBITED. |          |      |            | DWG NO. 160350   | REVISION                         |  |
|                                                                                                                                                | Remarks: |      |            | 160330           |                                  |  |