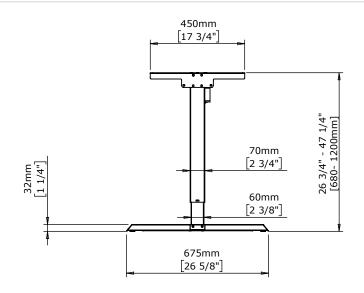

| DO NOT SCALE DRAWING<br>SHEET 1 OF 2                                                                                                           | ConSet   |      | n\$et      | ConSet A/S       | DK-6900 Skjern<br>www.conset.com |  |
|------------------------------------------------------------------------------------------------------------------------------------------------|----------|------|------------|------------------|----------------------------------|--|
| UNLESS OTHERWISE SPECIFIED: DIMENSIONS ARE IN MILLIMETERS TOLERANCES: According to LINEAR: DIN 7168-m                                          |          | NAME | DATE       | TITLE:           |                                  |  |
|                                                                                                                                                | DRAWN    | AL   | 25.10.2023 |                  |                                  |  |
|                                                                                                                                                | WEIGHT   |      |            | 501-20 XX112-152 |                                  |  |
| PROPRIETARY AND CONFIDENTIAL THE INFORMATION CONTAINED IN THIS                                                                                 |          |      | <b>5</b>   |                  |                                  |  |
| DRAWING IS THE SOLE PROPERTY OF CONSET A/S. ANY REPRODUCTION IN PART OR AS A WHOLE WITHOUT THE WRITTEN PERMISSION OF CONSET A/S IS PROHIBITED. |          |      |            | DWG NO. 160350   | REVISION                         |  |
|                                                                                                                                                | Remarks: |      |            | 160330           |                                  |  |