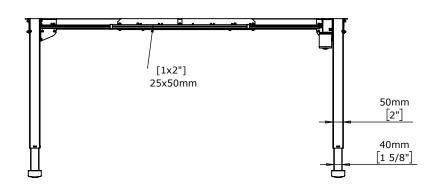

| DO NOT SCALE DRAWING<br>SHEET 1 OF 2                                                                                                           | ConSet   |      | n\$et      | ConSet A/S       | DK-6900 Skjern<br>www.conset.com |  |
|------------------------------------------------------------------------------------------------------------------------------------------------|----------|------|------------|------------------|----------------------------------|--|
| UNLESS OTHERWISE SPECIFIED: DIMENSIONS ARE IN MILLIMETERS TOLERANCES: According to LINEAR: DIN 7168-m                                          |          | NAME | DATE       | TITLE:           |                                  |  |
|                                                                                                                                                | DRAWN    | AL   | 25.10.2023 |                  |                                  |  |
|                                                                                                                                                | WEIGHT   |      |            | 501-20 XX112-152 |                                  |  |
| PROPRIETARY AND CONFIDENTIAL THE INFORMATION CONTAINED IN THIS                                                                                 |          |      | <b>5</b>   |                  |                                  |  |
| DRAWING IS THE SOLE PROPERTY OF CONSET A/S. ANY REPRODUCTION IN PART OR AS A WHOLE WITHOUT THE WRITTEN PERMISSION OF CONSET A/S IS PROHIBITED. |          |      |            | DWG NO. 160350   | REVISION                         |  |
|                                                                                                                                                | Remarks: |      |            | 160330           |                                  |  |