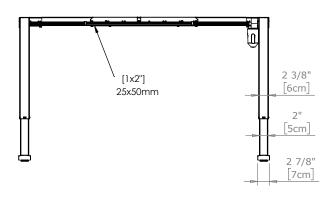

| DO NOT SCALE DRAWING SHEET 1 OF 2                                                                              | ConSet   |      |            | ConSet A/S DK-690 | 00 Skjern<br>set.com |  |
|----------------------------------------------------------------------------------------------------------------|----------|------|------------|-------------------|----------------------|--|
| UNLESS OTHERWISE SPECIFIED: DIMENSIONS ARE IN MILLIMETERS TOLERANCES: LINEAR: According to ANGULAR: DIN 7168-m |          | NAME | DATE       | TITLE:            |                      |  |
|                                                                                                                | DRAWN    | AL   | 01.03.2021 |                   |                      |  |
|                                                                                                                | WEIGHT   |      |            | 501-33 XX132-172  |                      |  |
| PROPRIETARY AND CONFIDENTIAL THE INFORMATION CONTAINED IN THIS                                                 |          |      | <b>5</b>   |                   |                      |  |
| DRAWING IS THE SOLE PROPERTY OF CONSET A/S. ANY REPRODUCTION IN PART                                           |          |      |            | DWG NO.           | REVISION             |  |
| OR AS A WHOLE WITHOUT THE WRITTEN PERMISSION OF CONSET A/S IS PROHIBITED.                                      | Remarks: |      |            | 149080 0          |                      |  |