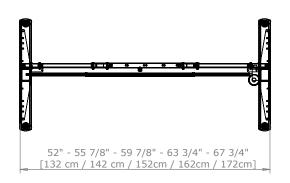

| DO NOT SCALE DRAWING SHEET 1 OF 2                                                                              | ConSet   |      |            | ConSet A/S DK-690 | 00 Skjern<br>set.com |  |
|----------------------------------------------------------------------------------------------------------------|----------|------|------------|-------------------|----------------------|--|
| UNLESS OTHERWISE SPECIFIED: DIMENSIONS ARE IN MILLIMETERS TOLERANCES: LINEAR: According to ANGULAR: DIN 7168-m |          | NAME | DATE       | TITLE:            |                      |  |
|                                                                                                                | DRAWN    | AL   | 01.03.2021 |                   |                      |  |
|                                                                                                                | WEIGHT   |      |            | 501-33 XX132-172  |                      |  |
| PROPRIETARY AND CONFIDENTIAL THE INFORMATION CONTAINED IN THIS                                                 |          |      | <b>5</b>   |                   |                      |  |
| DRAWING IS THE SOLE PROPERTY OF CONSET A/S. ANY REPRODUCTION IN PART                                           |          |      |            | DWG NO.           | REVISION             |  |
| OR AS A WHOLE WITHOUT THE WRITTEN PERMISSION OF CONSET A/S IS PROHIBITED.                                      | Remarks: |      |            | 149080 0          |                      |  |