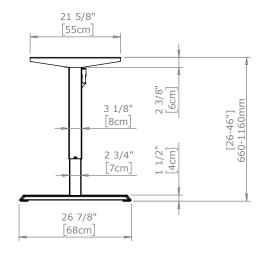

| DO NOT SCALE DRAWING SHEET 1 OF 2                                                                              | ConSet   |      |            | ConSet A/S DK-690 | 00 Skjern<br>set.com |  |
|----------------------------------------------------------------------------------------------------------------|----------|------|------------|-------------------|----------------------|--|
| UNLESS OTHERWISE SPECIFIED: DIMENSIONS ARE IN MILLIMETERS TOLERANCES: LINEAR: According to ANGULAR: DIN 7168-m |          | NAME | DATE       | TITLE:            |                      |  |
|                                                                                                                | DRAWN    | AL   | 01.03.2021 |                   |                      |  |
|