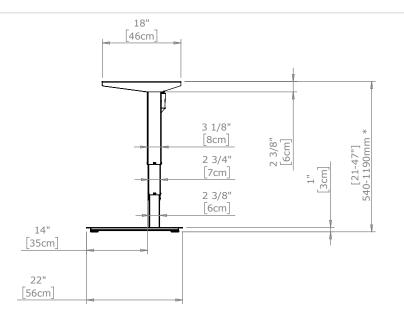

| DO NOT SCALE DRAWING<br>SHEET 1 OF 2                                                                                                                                                                                         | ConSet   |        | nSet       |                  | 200 Skjern<br>nset.com |
|------------------------------------------------------------------------------------------------------------------------------------------------------------------------------------------------------------------------------|----------|--------|------------|------------------|------------------------|
| UNLESS OTHERWISE SPECIFIED:<br>DIMENSIONS ARE IN MILLIMETERS<br>TOLERANCES: According to<br>LINEAR: DIN 7168-m