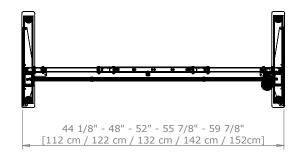

| DO NOT SCALE DRAWING<br>SHEET 1 OF 2                                                                                                                                                                                         | ConSet   |        | nSet       |                  | 200 Skjern<br>nset.com |
|------------------------------------------------------------------------------------------------------------------------------------------------------------------------------------------------------------------------------|----------|--------|------------|------------------|------------------------|
| UNLESS OTHERWISE SPECIFIED:<br>DIMENSIONS ARE IN MILLIMETERS<br>TOLERANCES: According to<br>LINEAR: DIN 7168-m                                                                                                               |          | NAME   | DATE       | TITLE:           |                        |
|                                                                                                                                                                                                                              | DRAWN    | AL     | 01.03.2021 |                  |                        |
|                                                                                                                                                                                                                              | WEIGHT   | WEIGHT |            | 501-37 XX112-152 |                        |
| PROPRIETARY AND CONFIDENTIAL<br>THE INFORMATION CONTAINED IN THIS<br>DRAWING IS THE SOLE PROPERTY OF<br>CONSET A/S. ANY REPRODUCTION IN PART<br>OR AS A WHOLE WITHOUT THE WRITTEN<br>PERMISSION OF CONSET A/S IS PROHIBITED. | Remarks: |        |            | DWG NO.          | REVISION<br>O          |