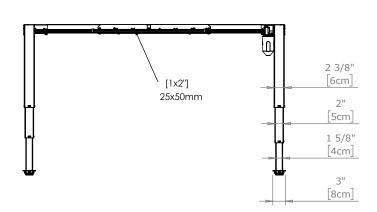

| DO NOT SCALE DRAWING<br>SHEET 1 OF 2                                                                                                                                                                                         | ConSet   |        | nSet       |                  | 200 Skjern<br>nset.com |
|------------------------------------------------------------------------------------------------------------------------------------------------------------------------------------------------------------------------------|----------|--------|------------|------------------|------------------------|
| UNLESS OTHERWISE SPECIFIED:<br>DIMENSIONS ARE IN MILLIMETERS<br>TOLERANCES: According to<br>LINEAR: DIN 7168-m