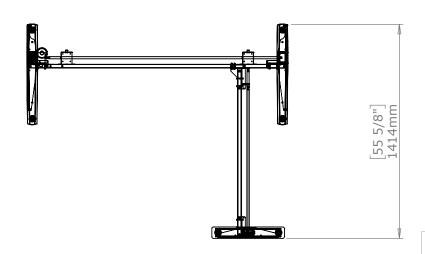

|  | DO NOT SCALE DRAWING<br>SHEET 1 OF 2                                                                                 | ConSet   |      | n\$et      | ConSet A/S        | DK-6900 Skjerr<br>www.conset.com |   |
|--|----------------------------------------------------------------------------------------------------------------------|----------|------|------------|-------------------|----------------------------------|---|
|  | UNLESS OTHERWISE SPECIFIED: DIMENSIONS ARE IN MILLIMETERS TOLERANCES: According to LINEAR: DIN 7168-m                |          | NAME | DATE       | TITLE:            |                                  |   |
|  |                                                                                                                      | DRAWN    | jo   | 29.01.2019 |                   |                                  |   |
|  |                                                                                                                      | WEIGHT   |      |            | 501-43 XX172-141A |                                  |   |
|  | PROPRIETARY AND CONFIDENTIAL                                                                                         |          |      |            |                   |                                  |   |
|  | THE INFORMATION CONTAINED IN THIS DRAWING IS THE SOLE PROPERTY OF                                                    |          |      |            | DWG NO.           | REVISIO                          | N |
|  | CONSET A/S. ANY REPRODUCTION IN PART<br>OR AS A WHOLE WITHOUT THE WRITTEN<br>PERMISSION OF CONSET A/S IS PROHIBITED. | Remarks: |      | 149290     |                   |                                  |   |