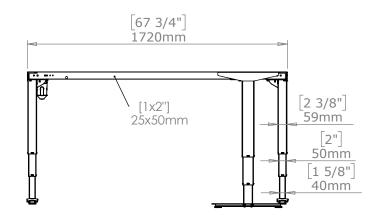

|  | DO NOT SCALE DRAWING<br>SHEET 1 OF 2                                                                                 | ConSet   |      | n\$et      | ConSet A/S        | DK-6900 Skjerr<br>www.conset.com |   |
|--|----------------------------------------------------------------------------------------------------------------------|----------|------|------------|-------------------|----------------------------------|---|
|  | UNLESS OTHERWISE SPECIFIED: DIMENSIONS ARE IN MILLIMETERS TOLERANCES: According to LINEAR: DIN 7168-m                |          | NAME | DATE       | TITLE:            |                                  |   |
|  |                                                                                                                      | DRAWN    | jo   | 29.01.2019 |                   |                                  |   |
|  |                                                                                                                      | WEIGHT   |      |            | 501-43 XX172-141A |                                  |   |
|  | PROPRIETARY AND CONFIDENTIAL                                                                                         |          |      |            |                   |                                  |   |
|  | THE INFORMATION CONTAINED IN THIS DRAWING IS THE SOLE PROPERTY OF                                                    |          |      |            | DWG NO.           | REVISIO                          | N |
|  | CONSET A/S. ANY REPRODUCTION IN PART<br>OR AS A WHOLE WITHOUT THE WRITTEN<br>PERMISSION OF CONSET A/S IS PROHIBITED. | Remarks: |      | 149290     |                   |                                  |   |