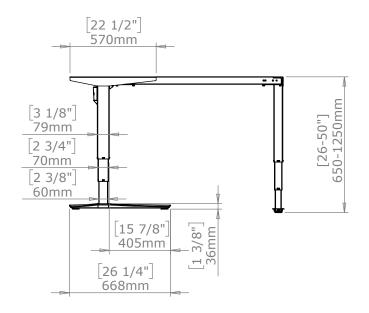

|  | DO NOT SCALE DRAWING<br>SHEET 1 OF 2                                                                                 | ConSet   |      | n\$et      | ConSet A/S        | DK-6900 Skjerr<br>www.conset.com |   |
|--|----------------------------------------------------------------------------------------------------------------------|----------|------|------------|-------------------|----------------------------------|---|
|  | UNLESS OTHERWISE SPECIFIED: DIMENSIONS ARE IN MILLIMETERS TOLERANCES: According to LINEAR: DIN 7168-m                |          | NAME | DATE       | TITLE:            |                                  |   |
|  |                                                                                                                      | DRAWN    | jo   | 29.01.2019 |                   |                                  |   |
|  |                                                                                                                      | WEIGHT   |      |            | 501-43 XX172-141A |                                  |   |
|  | PROPRIETARY AND CONFIDENTIAL                                                                                         |          |      |            |                   |                                  |   |
|  | THE INFORMATION CONTAINED IN THIS DRAWING IS THE SOLE PROPERTY OF                                                    |          |      |            | DWG NO.           | REVISIO                          | N |
|  | CONSET A/S. ANY REPRODUCTION IN PART<br>OR AS A WHOLE WITHOUT THE WRITTEN<br>PERMISSION OF CONSET A/S IS PROHIBITED. | Remarks: |      | 149290     |                   |                                  |   |