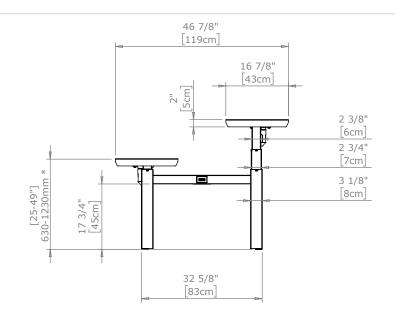

| DO NOT SCALE DRAWING<br>SHEET 1 OF 2                                                                                                       | ConSet      |      | nSet 🛛     | ConSet A/S DK-6900 Skjern www.conset.com |  |  |
|--------------------------------------------------------------------------------------------------------------------------------------------|-------------|------|------------|------------------------------------------|--|--|
| UNLESS OTHERWISE SPECIFIED:<br>DIMENSIONS ARE IN MILLIMETERS<br>TOLERANCES: According to<br>LINEARCES: According to<br>ANGULAR: DIN 7168-m |             | NAME | DATE       | TITLE:                                   |  |  |
|                                                                                                                                            | DRAWN       | јо   | 29.01.2019 |                                          |  |  |
|                                                                                                                                            | WEIGHT      |      |            | 501-88 XX132-172                         |  |  |
| PROPRIETARY AND CONFIDENTIAL<br>THE INFORMATION CONTAINED IN THIS                                                                          |             |      | €          |                                          |  |  |
| DRAWING IS THE SOLE PROPERTY OF<br>CONSET A/S. ANY REPRODUCTION IN PART                                                                    | $\neg \psi$ |      |            | DWG NO. REVISION                         |  |  |
| OR AS A WHOLE WITHOUT THE WRITTEN<br>PERMISSION OF CONSET A/S IS PROHIBITED.                                                               | Remarks:    |      |            | 147230 ()                                |  |  |