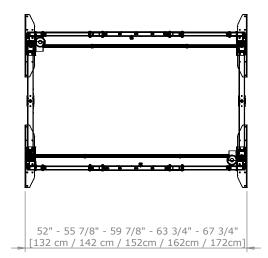

| DO NOT SCALE DRAWING<br>SHEET 1 OF 2                                                                                                       | ConSet      |      | nSet 🛛     | ConSet A/S DK-6900 Skjern www.conset.com |  |  |
|--------------------------------------------------------------------------------------------------------------------------------------------|-------------|------|------------|------------------------------------------|--|--|
| UNLESS OTHERWISE SPECIFIED:<br>DIMENSIONS ARE IN MILLIMETERS<br>TOLERANCES: According to<br>LINEARCES: According to<br>ANGULAR: DIN 7168-m |             | NAME | DATE       | TITLE:                                   |  |  |
|                                                                                                                                            | DRAWN       | јо   | 29.01.2019 |                                          |  |  |
|                                                                                                                                            | WEIGHT      |      |            | 501-88 XX132-172                         |  |  |
| PROPRIETARY AND CONFIDENTIAL<br>THE INFORMATION CONTAINED IN THIS                                                                          |             |      | €          |                                          |  |  |
| DRAWING IS THE SOLE PROPERTY OF<br>CONSET A/S. ANY REPRODUCTION IN PART                                                                    | $\neg \psi$ |      |            | DWG NO. REVISION                         |  |  |
| OR AS A WHOLE WITHOUT THE WRITTEN<br>PERMISSION OF CONSET A/S IS PROHIBITED.                                                               | Remarks:    |      |            | 147230 ()                                |  |  |