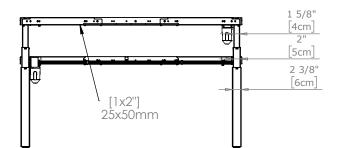

| DO NOT SCALE DRAWING<br>SHEET 1 OF 2                                                                                                       | ConSet      |      | nSet 🛛     | ConSet A/S DK-6900 Skjern www.conset.com |  |  |
|--------------------------------------------------------------------------------------------------------------------------------------------|-------------|------|------------|------------------------------------------|--|--|
| UNLESS OTHERWISE SPECIFIED:<br>DIMENSIONS ARE IN MILLIMETERS<br>TOLERANCES: According to<br>LINEARCES: According to<br>ANGULAR: DIN 7168-m |             | NAME | DATE       | TITLE:                                   |  |  |
|                                                                                                                                            | DRAWN       | јо   | 29.01.2019 |                                          |  |  |
|                                                                                                                                            | WEIGHT      |      |            | 501-88 XX132-172                         |  |  |
| PROPRIETARY AND CONFIDENTIAL<br>THE INFORMATION CONTAINED IN THIS                                                                          |             |      | €          |                                          |  |  |
| DRAWING IS THE SOLE PROPERTY OF<br>CONSET A/S. ANY REPRODUCTION IN PART                                                                    | $\neg \psi$ |      |            | DWG NO. REVISION                         |  |  |
| OR AS A WHOLE WITHOUT THE WRITTEN<br>PERMISSION OF CONSET A/S IS PROHIBITED.                                                               | Remarks:    |      |            | 147230 ()                                |  |  |