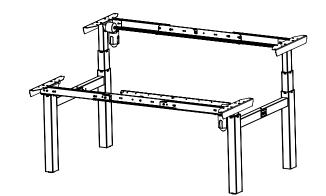

| DO NOT SCALE DRAWING<br>SHEET 1 OF 2                                                                                                       | ConSet      |      | nSet 🛛     | ConSet A/S DK-6900 Skjern www.conset.com |  |  |
|--------------------------------------------------------------------------------------------------------------------------------------------|-------------|------|------------|------------------------------------------|--|--|
| UNLESS OTHERWISE SPECIFIED:<br>DIMENSIONS ARE IN MILLIMETERS<br>TOLERANCES: According to<br>LINEARCES: According to<br>ANGULAR: DIN 7168-m |             | NAME | DATE       | TITLE:                                   |  |  |
|                                                                                                                                            | DRAWN       | јо   | 29.01.2019 |                                          |  |  |
|                                                                                                                                            | WEIGHT      |      |            | 501-88 XX132-172                         |  |  |
| PROPRIETARY AND CONFIDENTIAL<br>THE INFORMATION CONTAINED IN THIS                                                                          |             |      | €          |                                          |  |  |
| DRAWING IS THE SOLE PROPERTY OF<br>CONSET A/S. ANY REPRODUCTION IN PART                                                                    | $\neg \psi$ |      |            | DWG NO. REVISION                         |  |  |
| OR AS A WHOLE WITHOUT THE WRITTEN<br>PERMISSION OF CONSET A/S IS PROHIBITED.                                                               | Remarks:    |      |            | 147230 ()                                |  |  |