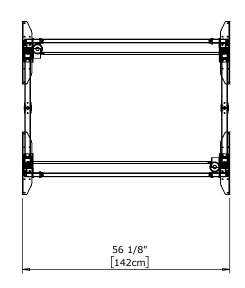

| DO NOT SCALE DRAWING<br>SHEET 1 OF 2                                                                                                                    | ConSet   |      |            | ConSet A     | /S DK-690 | DK-6900 Skjern<br>www.conset.com |  |
|---------------------------------------------------------------------------------------------------------------------------------------------------------|----------|------|------------|--------------|-----------|----------------------------------|--|
| UNLESS OTHERWISE SPECIFIED: DIMENSIONS ARE IN MILLIMETERS TOLERANCES: According to LINEAR: DIN 7168-m                                                   |          | NAME | DATE       | TITLE:       |           |                                  |  |
|                                                                                                                                                         | DRAWN    | jo   | 29.01.2019 |              |           |                                  |  |
|                                                                                                                                                         | WEIGHT   |      |            | 501-88 XX142 |           |                                  |  |
| PROPRIETARY AND CONFIDENTIAL THE INFORMATION CONTAINED IN THIS                                                                                          | Remarks: |      |            |              |           |                                  |  |
| DRAWING IS THE SOLE PROPERTY OF<br>CONSET A/S. ANY REPRODUCTION IN PART<br>OR AS A WHOLE WITHOUT THE WRITTEN<br>PERMISSION OF CONSET A/S IS PROHIBITED. |          |      |            | DWG NO.      | 20        | REVISION                         |  |
|                                                                                                                                                         |          |      |            | 149230 0     |           |                                  |  |