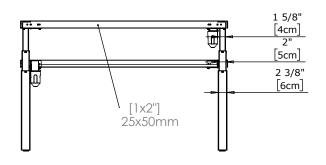

| DO NOT SCALE DRAWING<br>SHEET 1 OF 2                                                                                                                    | ConSet   |      |            | ConSet A     | /S DK-690 | DK-6900 Skjern<br>www.conset.com |  |
|---------------------------------------------------------------------------------------------------------------------------------------------------------|----------|------|------------|--------------|-----------|----------------------------------|--|
| UNLESS OTHERWISE SPECIFIED: DIMENSIONS ARE IN MILLIMETERS TOLERANCES: According to LINEAR: DIN 7168-m                                                   |          | NAME | DATE       | TITLE:       |           |                                  |  |
|                                                                                                                                                         | DRAWN    | jo   | 29.01.2019 |              |           |                                  |  |
|                                                                                                                                                         | WEIGHT   |      |            | 501-88 XX142 |           |                                  |  |
| PROPRIETARY AND CONFIDENTIAL THE INFORMATION CONTAINED IN THIS                                                                                          | Remarks: |      |            |              |           |                                  |  |
| DRAWING IS THE SOLE PROPERTY OF<br>CONSET A/S. ANY REPRODUCTION IN PART<br>OR AS A WHOLE WITHOUT THE WRITTEN<br>PERMISSION OF CONSET A/S IS PROHIBITED. |          |      |            | DWG NO.      | 20        | REVISION                         |  |
|                                                                                                                                                         |          |      |            | 149230 0     |           |                                  |  |