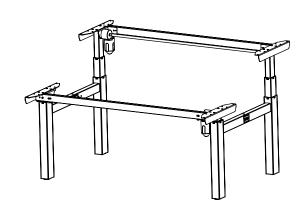

| DO NOT SCALE DRAWING<br>SHEET 1 OF 2                                                                                                                    | ConSet   |      |            | ConSet A     | /S DK-690 | DK-6900 Skjern<br>www.conset.com |  |
|---------------------------------------------------------------------------------------------------------------------------------------------------------|----------|------|------------|--------------|-----------|----------------------------------|--|
| UNLESS OTHERWISE SPECIFIED: DIMENSIONS ARE IN MILLIMETERS TOLERANCES: According to LINEAR: DIN 7168-m                                                   |          | NAME | DATE       | TITLE:       |           |                                  |  |
|                                                                                                                                                         | DRAWN    | jo   | 29.01.2019 |              |           |                                  |  |
|                                                                                                                                                         | WEIGHT   |      |            | 501-88 XX142 |           |                                  |  |
| PROPRIETARY AND CONFIDENTIAL THE INFORMATION CONTAINED IN THIS                                                                                          | Remarks: |      |            |              |           |                                  |  |
| DRAWING IS THE SOLE PROPERTY OF<br>CONSET A/S. ANY REPRODUCTION IN PART<br>OR AS A WHOLE WITHOUT THE WRITTEN<br>PERMISSION OF CONSET A/S IS PROHIBITED. |          |      |            | DWG NO.      | 20        | REVISION                         |  |
|                                                                                                                                                         |          |      |            | 149230 0     |           |                                  |  |