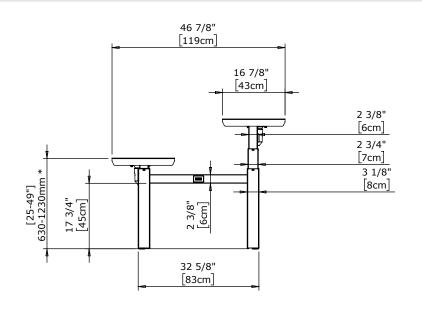

| DO NOT SCALE DRAWING<br>SHEET 1 OF 2                                                                                                                    | ConSet   |      |            | ConSet A     | /S DK-690 | DK-6900 Skjern<br>www.conset.com |  |
|---------------------------------------------------------------------------------------------------------------------------------------------------------|----------|------|------------|--------------|-----------|----------------------------------|--|
| UNLESS OTHERWISE SPECIFIED: DIMENSIONS ARE IN MILLIMETERS TOLERANCES: According to LINEAR: DIN 7168-m                                                   |          | NAME | DATE       | TITLE:       |           |                                  |  |
|                                                                                                                                                         | DRAWN    | jo   | 29.01.2019 |              |           |                                  |  |
|                                                                                                                                                         | WEIGHT   |      |            | 501-88 XX142 |           |                                  |  |
| PROPRIETARY AND CONFIDENTIAL THE INFORMATION CONTAINED IN THIS                                                                                          | Remarks: |      |            |              |           |                                  |  |
| DRAWING IS THE SOLE PROPERTY OF<br>CONSET A/S. ANY REPRODUCTION IN PART<br>OR AS A WHOLE WITHOUT THE WRITTEN<br>PERMISSION OF CONSET A/S IS PROHIBITED. |          |      |            | DWG NO.      | 20        | REVISION                         |  |
|                                                                                                                                                         |          |      |            | 149230 0     |           |                                  |  |