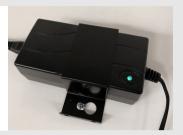

## **SOLUTION**

Check the power outlet and wire to transformer
Unplug for the 3 minutes, plug in again Still no light?
Change the transformer

NO

**₩** YES

2. Is the desk at its lowest or up a bit (but not in top position)? Move the desk down