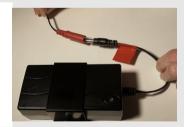

**₩** YES

Connect the motor to the transformer – very briefly (Remove quickly!!)

Did the desk frame move?

Change the power leg

**₩** YES

Connect the wires again (red/red) according to assembly instruction

**₩** YES