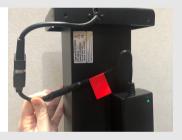

**₩** YES

Connect the motor to the transformer – very briefly (Remove quickly!!)

Did the desk frame move?

Change the power leg

**₩** YES

Connect the wires again (red/red) according to assembly instruction

**₩** YES