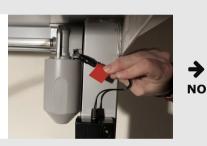

Check the power outlet and wire to

Unplug for the 3 minutes, plug in again

VES

Connect the wires again (red/red) according to

assembly instruction

Change the power leg

VES

5.