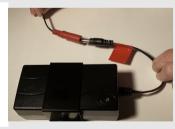

Check the power outlet and wire to

Unplug for the 3 minutes, plug in again

VES

Connect the wires again (red/red) according to

assembly instruction

Change the power leg

VES

5.